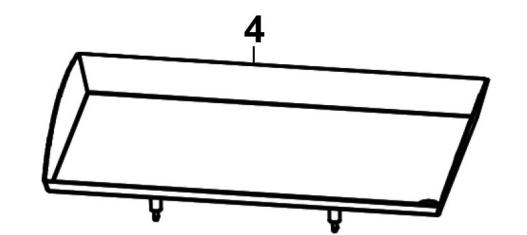

## Parts Information: Dellonda 3 Burner Gas Plancha with Piezo Ignition Model No: DG22

| Item | Part No. | Description                    |
|------|----------|--------------------------------|
| 1    | DG10164  | Cooking Plate Foot (inc screw) |
| 3    | DG10165  | Grease Collection Tray         |
| 4    | DG10169  | Cooking Plate                  |
| 5    | DG10167  | Control Knob                   |