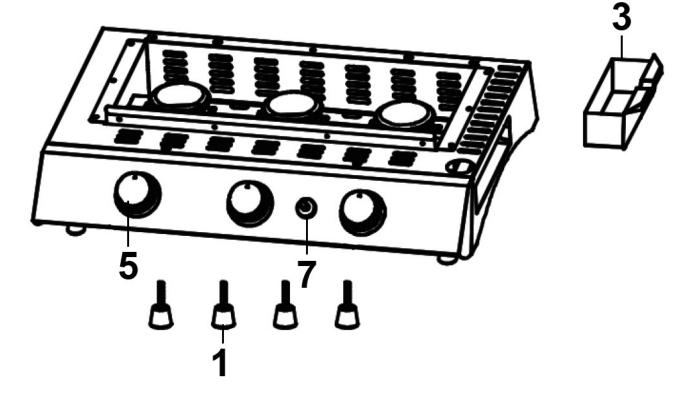

## Parts Information: Dellonda 3 Burner Gas Plancha with Piezo Ignition Model No: DG22

| Item | Part No. | Description                    |
|------|----------|--------------------------------|
| 1    | DG10164  | Cooking Plate Foot (inc screw) |
| 3    | DG10165  | Grease Collection Tray         |
| 4    | DG10169  | Cooking Plate                  |
| 5    | DG10167  | Control Knob                   |

|   | Item | Part No. | Description                           |
|---|------|----------|---------------------------------------|
| ſ | 7    | DG10170  | Piezo-Ignitor c/w Wire                |
|   |      | DG10168  | Burner                                |
|   |      | DG10001  | Uk Regulator & Hose (c/w knob) 37mbar |